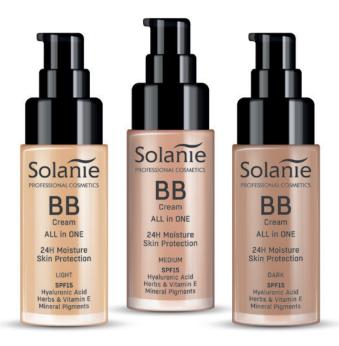

ts and oxidative stress.

**Main ingredients:** ginseng-, pomegranate-, jasmine flower-, cactus flower extract, red bee balm





#### **BEAUTY VITAMINS**





## COLLAGEN & HYALURON DIETARY SUPPLEMENTS

**SIZE:** 30 pcs • SO27001

Each capsule contains 600mg collagen and 60mg hyaluronic acid. It has also Peptan® bovine collagen peptide type 1, manufactured by the world's leading collagen manufacturer, Rousselot of France. With vitamin C, organic zinc, biotin, vitamins B2 and B3.

## BB COMPLEX SKIN • HAIR • NAIL

**SIZE:** 30 pcs • SO27000

Contains biotin, zinc, vitamins B1, B2, B, B5, B6, B12, A, E, D3 and vegetable oils that help maintain the normal condition of hair, skin and nails. It provides an effective protection against harmful effects and oxidative stress.

#### **BB CREAMS**



#### BB CREAM WITH HYALURONIC ACID SPF 15 LIGHT

**SIZE:** 30 ml • SO10922

#### BB CREAM WITH HYAI URONIC ACID SPE 15 MEDIUM

**SIZE:** 30 ml • SO10923

#### BB CREAM WITH HYALURONIC ACID SPF 15 DARK

**SIZE:** 30 ml • SO10924

Solanie BB Cream ALL IN ONE will be an essential part of your beauty routine: moisturizer and makeup at the same time. The cream works as a foundation and ensures an even skin color, corrects, and creates a glowing skin. It promotes natural coverage, so it provides a suitable alternative for those who do not like full coverage foundations and concealers. Its moisturizing and nourishing ingredients soften the skin and due to its antioxidant (vitamin E) effect protects against free radicals. It provides a matte finish, its ha-

mamelia extract prevents impurities,