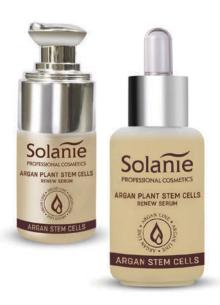

### ARGAN PLANT STEM CELLS RENEW SERUM

SIZES: 30 ml • SO31605, 15 ml • SO21605

A wrinkle filling anti-aging serum for a smoother, firmer, tighter, plumper skin. Argan plant stem cell extract revitalizes the stem cells in the dermis and epidermis, while Preregen®, a unique blend of plant-derived peptides, synergistically supports this process. The combination of these active ingredients reduces elastase enzyme activity and helps reducing skin stress caused by external environmental pollution factors which trigger the premature skin ageing. Reduces cell damage caused by oxidative stress, rejuvenates skin's appearance and refines existing wrinkles.

**Main ingredients:** Argan plant stem cell extract, elastin, soy protein, aloe juice, glycine, natural antioxidant enzyme (superoxide dismutase), allantoin

Paraben
Mineral oil
Silicone oil
Allergenic fragrance