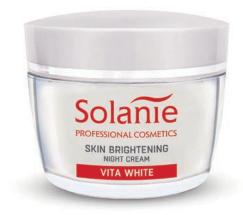

### VITA WHITE BRIGHTENING NIGHT CREAM

**SIZE:** 50 ml • SO11903

Vitalizing nourishing night cream to regenerate skin for a lighter, smoother tone. Its skin lightening component reduces pigment spots emerging from skin aging caused by the suns, and cuts back skin damages and skin inflammation, all which cause hyperpigmentation. Bisabolol and vitamin E support the strong antioxidant effect of the lightening complex, delaying premature skin aging. Evening primrose oil and niacinamide agents help regenerate, hydrate, and soften the skin.

**Main ingredients:** phenyl ethyl resorcinol, niacinamide (vitamin B3), vitamin C, vitamin E, evening primrose oil, bisabolol

Paraben
Mineral oil
Silicone oil
Colorant

0%

Paraben Mineral oil Silicone oil Colorant