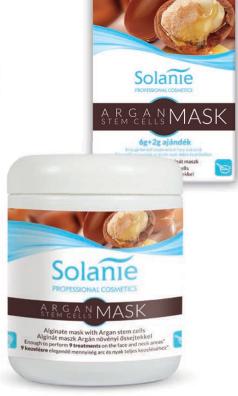

Paraben
Mineral oil
Silicone oil

WRINKLE SMOOTHING, SKIN REJUVENATING AND FIRMING

Argan Plant Stem Cells products bring new possibilities to cosmetic treatments.

As the skin ages, the production of skin cells and the quantity and quality of collagen and elastic fibres are constantly decreasing. The PhytoCellTecTM Argan stem cells embedded in the liposome have a direct effect to the production of skin cells: they stimulate the regeneration of the connective tissue, enhance the skin's softness and density (+12,7%) and reduce wrinkle depth (-26%). It opens the door to a complete skin regeneration program for the over-used, deplete, or even sensitive skin.

### ARGAN PLANT STEM CELLS PROTECT DAY CREAM

**SIZES:** 100 ml • SO21601, 50 ml • SO11601

An outstanding moisturizing cream able to protect and vitalize dermal stem cells due to its Argan plant stem cells. It enhances the skin density, reduces wrinkles, smoothens the skin's surface, and helps sustain a normal cell regeneration cycle. Jojoba oil guarantees the protection of the hydrolipidic film and it is similar to natural skin oils. The illipe butter regenerates the skin, restores the skin flexibility, and reduces its puffiness, a typical trait of weary skins. UV filters protect against cells damage and skin aging.

**Main ingredients:** Argan plant stem cells extract, illipe butter, Jojoba oil, aloe juice, Pentavitin, PCA, lactate, glycine, urea, fructose, inositol, Vitamin B3 (niacinamide), panthenol, physical sunscreen (titanium-dioxide), allantoin