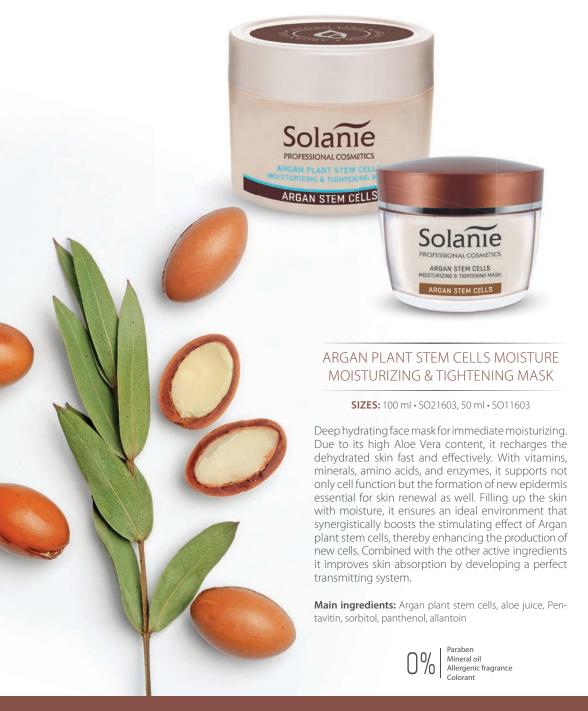

Paraben
Mineral oil
Silicone oil

WRINKLE SMOOTHING, SKIN REJUVENATING AND FIRMING

Argan Plant Stem Cells products bring new possibilities to cosmetic treatments.

As the skin ages, the production of skin cells and the quantity and quality of collagen and elastic fibres are constantly decreasing. The PhytoCellTecTM Argan stem cells embedded in the liposome have a direct effect to the production of skin cells: they stimulate the regeneration of the connective tissue, enhance the skin's softness and density (+12,7%) and reduce wrinkle depth (-26%). It opens the door to a complete skin regeneration program for the over-used, deplete, or even sensitive skin.

### ARGAN PLANT STEM CELLS PROTECT DAY CREAM

**SIZES:** 100 ml • SO21601, 50 ml • SO11601

An outstanding moisturizing cream able to protect and vitalize dermal stem cells due to its Argan plant stem cells. It enhances the skin density, reduces wrinkles, smoothens the skin's surface, and helps sustain a normal cell regeneration cycle. Jojoba oil guarantees the protection of the hydrolipidic film and it is similar to natural skin oils. The illipe butter regenerates the skin, restores the skin flexibility, and reduces its puffiness, a typical trait of weary skins. UV filters protect against cells damage and skin aging.