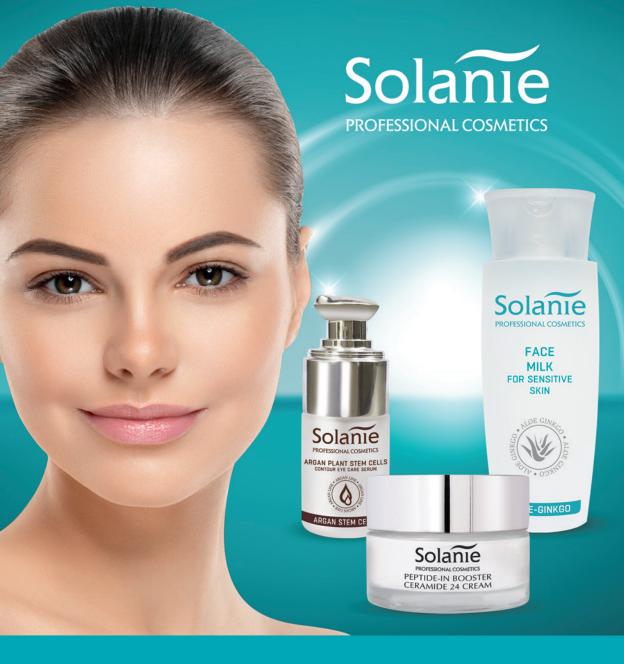

#### NATURAL INGREDIENTS IN THE SERVICE OF BEAUTY

We believe and profess that natural beauty can only be achieved by using the right number of natural ingredients. In our recipes we prefer plant-based ingredients due to their centuries-old beautifying properties, and combine them with the award-winning innovative ingredients of modern cosmetics. Aloe vera, or ginkgo can be found in our products as well as the most modern plant stem cells or peptides. Most of our skincare products are vegan, and people who prefer beauty products with natural ingredients can also find something for themselves.

#### PEPTIDE-IN BOOSTER CERAMID 24 CREAM

SIZE: 50 ml • SO11207

Activating cream for normal, dehydrated and moderately alipic skin types, to enhance the effect of 3 Peptides elixirs applied to the skin. Skin-identical lipids protect hydrolipidic film from the unwanted water loss, while smoothing, strengthening, and making the skin suppler. Betaine and hyaluronic acid provide a long-lasting natural moisture supply to the skin surface and its deeper layers. The chemical sunscreens protect the skin against harmful UVA and UVB radiation.

**Main ingredients:** squalane, evening primrose oil, phosphatidylcholine, vitamin E, hyaluronic acid, allantoin, betaine, Natural Carbohydrate Complex, NMF, almond oil, hydrolysed almond protein, hydrolysed wheat protein, phospholipids, sphingolipids

### ARGAN PLANT STEM CELLS CONTOUR EYE CARE SERUM

SIZES: 30 ml • SO31604, 15 ml • SO21604

It's a hydrating and wrinkle filling serum used to achieve the glowing eye contour. It freshens and renews the skin by affecting its different layers. Due to Argan plant stem cells, this serum protects and revitalizes dermal stem cells. Thanks to this, it doesn't only enhance the skin density, reduce wrinkles, smoothen the skin's surface, but it also helps sustaining a normal cell regeneration cycle. Its hyaluronic acid components provide the collagen and elastic fibres accountable for skin tightness and flexibility, supporting its function while smoothing the wrinkles.

**Main ingredients:** Argan plant stem cell extract, creatine, elastin, honey, lecithin, ceramides, hyaluronan, allantoin, aloe juice, panthenol

0%

Paraben Mineral oil Silicone oil Allergenic fragrance Colorant

#### **FACE MILK FOR SENSITIVE SKIN**

**SIZES:** 500 ml • SO20101, 150 ml • SO10101

A fragrance-free cleansing emulsion that gently removes dirt and make-up from the face. Suitable for all skin types. Soothing ingredients (aloe vera juice, panthenol, allantoin, calendula) have anti-irritant properties.

Main ingredients: aloe vera lé, ginkgo biloba és kalendulakivonatok, avokádóolaj, panthenol, allantoin

0%

Paraben Mineral oil Silicone oil Perfume Colorant SLS