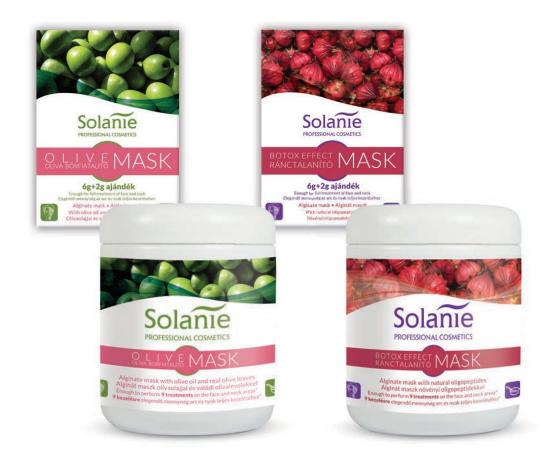

#### GRAPE-HYALURON MASSAGE MASK WITH TO COMPLEX

SIZE: 100 ml • SO21708

Thanks to its unique formula, the Grape-hyaluron massage mask is not only utilized for moisturizing and hydrating, but it can also be used for massage as well. The special TO Complex® neutralizes the damaging free radicals in skin cells and protects cells from further harming with its outstanding antioxidant capability. Cocoa butter, shea butter, and evening primrose oil nourish the skin and help restore its natural structure.

**Main ingredients:** organic grape water, TO Complex®, hyaluronic acid, squalane, argan oil, shea butter, cocoa butter, vitamin E (tocopherol), provitamin B5 (panthenol), sorbitol

0%