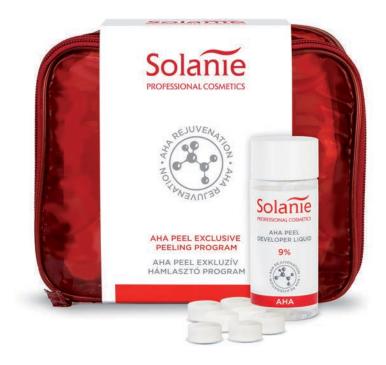

## AHA EXCLUSIVE PEELING PROGRAM

**SIZE:** SO21807

Special exfoliating treatment for enhancing the efficiency of AHA Peel serums.

The AHA Peel Developer Liquid ensures the optimal pH environment during the exfoliation. The main component is lactic acid (9%), which can accelerate the efficacy of any AHA Peel serum.

The set contains Tissue Mask Tablet, which is activated by the liquid and becomes a veil mask, that can be then applied on the face. The advantage is that the peeling is less irritating to the skin, provides excellent

skin rejuvenation, helps skin hydration, and strengthens the skin's protective function by increasing the synthesis of ceramide.

This peeling set can also be used as an exclusive mask for whitening treatments due to its lactic acid content.

**The set includes:** 75ml AHA Peel Developer Liquid, 7 pcs Tissue Mask Tablet

Main ingredients: lactic acid, aloe juice

0%

Paraben Mineral oil Allergenic fragrance Colorant