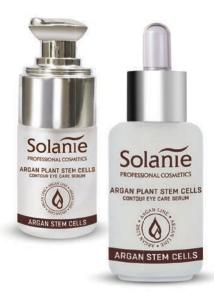

### ARGAN PLANT STEM CELLS CONTOUR EYE CARE SERUM

SIZES: 30 ml • SO31604, 15 ml • SO21604

It's a hydrating and wrinkle filling serum used to achieve the glowing eye contour. It freshens and renews the skin by affecting its different layers. Due to Argan plant stem cells, this serum protects and revitalizes dermal stem cells. Thanks to this, it doesn't only enhance the skin density, reduce wrinkles, smoothen the skin's surface, but it also helps sustaining a normal cell regeneration cycle. Its hyaluronic acid components provide the collagen and elastic fibres accountable for skin tightness and flexibility, supporting its function while smoothing the wrinkles.

**Main ingredients:** Argan plant stem cell extract, creatine, elastin, honey, lecithin, ceramides, hyaluronan, allantoin, aloe juice, panthenol

0%

Paraben Mineral oil Silicone oil Allergenic fragrance Colorant