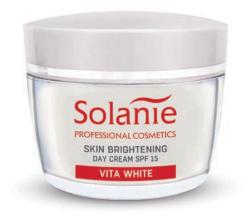

## VITA WHITE BRIGHTENING DAY CREAM

**SIZE:** 50 ml • SO11902

Light hydrating cream with UV protection for a lighter and smoother skin tone. Its skin lightening component reduces pigment spots emerging from skin aging caused by the sun, and cuts back skin damages and skin inflammation, all which cause hyperpigmentation. Its bisabolol and vitamin E contents synergistically support the strong antioxidant effect of the lightening complex and protect the skin cells from oxidative damage, hence delaying premised skin aging. Its jojoba oil and allantoin agents help re-build the skin barrier, hydrate, and soften the skin.

**Main ingredients:** phenyl ethyl resorcinol, bisabolol, vitamin E, iojoba oil, allantoin