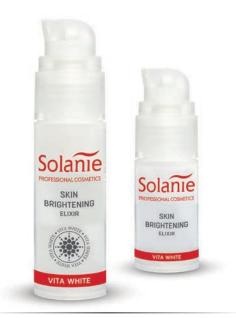

### VITA WHITE BRIGHTENING ELIXIR

**SIZES:** 30 ml • SO21901, 15 ml • SO11901

A light texture serum developed to attain a lighter and smoother skin tone. Its skin lightening content directly affects the melanin formation. It also reduces pigment spots emerging from skin aging caused by the sunshine. Use it twice a day for 4 weeks and dark spots will fade, while the skin tone will become more even. During the regular usage, with appropriate skin care and light protection, the skin will appear healthier.

Main ingredients: phenyl ethyl resorcinol, bisabolol, vitamin E

0%

Paraben Mineral oil Silicone oil Colorant Perfume