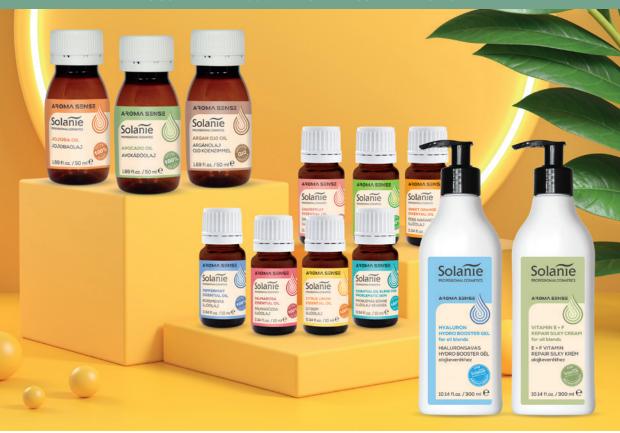

Essential oils are natural, scented, and volatile compounds that are produced by certain aromatic plants to help them grow, reproduce, and fight insects, bacteria, and viruses. These are, after all, the natural "medicines" of plants which provide their protective, reproductive, and regenerative properties. At Solanie, we believe that essential oils are not just cosmetic ingredients, but also incredible gifts from nature that are beneficial to both the skin and the mind, with their anti-inflammatory, antibacterial, antioxidant, and stress-relieving therapeutic properties.

Choose from 13 different mono essential oils based on your desire or use the different essential oil blends in an aroma or electric diffuser. With Solanie Aroma Essential Oil blends you can create facial treatments to improve skin quality in case of problematic or dry, mature skin.

#### AROMA SENSE AVOCADO OIL

**SIZE:** 50 ml • SO23060

Cold-pressed nourishing and moisturizing oil for dry, flaky, and wrinkled skin, to keep it supple and youthful. Rich in essential unsaturated fatty acids, it also contains vitamins A, D, E, and minerals. Avocado oil is easily absorbed into the skin thanks to its favorable lipid composition and phytosterols, deeply nourishing it, hence improving skin lesions associated with fatty acid deficiency. Its antioxidants protect the skin from free radicals, slow down skin ageing, prevent wrinkles and blemishes. For sensitive baby skin, it can be combined with moisturizing jojoba oil or apricot kernel oil. It is also recommended for dry, brittle hair due to its conditioning properties.

Main ingredients: avocado oil

0%

Allergenic fragrance Mineral oil Paraben Silicone oil Colorant

#### AROMA SENSE JOJOBA OIL

**SIZE:** 50 ml • SO23061

Golden yellow and smooth jojoba oil, also known as liquid gold by the Indians, is suitable for all skin types. A natural oil with excellent moisturizing properties, it leaves the skin with a rich, velvety, and non-oily feeling, prevents water loss, and enhance skin elasticity and softness. Its special feature is its liquid wax ester structure, which allows it to completely blend with sebum, creating a very thin, soothing seal on the surface of the skin. It helps remove hardened sebum from the openings of the hair follicles, keeps them clean, and makes them function normally.

Main ingredients: jojoba oil

0%

Allergenic fragrance Mineral oil Paraben Silicone oil Colorant

# AROMA SENSE VITAMIN E + F REPAIR SILKY CREAM FOR OIL BLENDS

**SIZE:** 300 ml • SO23062

A nourishing and moisturizing massage cream with vitamins F and E. Squalane ensures a smooth and long-lasting massage. The skin becomes healthy, velvety, and full of life. Ensures that active ingredients penetrate and are properly distributed in the skin, so that a unique cosmetic or massage service can be provided. It can also be used for massage on its own. In combination with different oils, it can be used for specific facial and body shaping massage treatments in beauty and massage salons. Recommended for both facial and body massages.

Main ingredients: vitamin E and F, squalene, glycerine

#### AROMA SENSE HYALURON HYDRO BOOSTER GEL FOR OIL BLENDS

SIZE: 300 ml • SO23063

Moisturizing gel enriched with hyaluronic acid helps prepare a personalized massage product for each of your guests. Ensures that the active ingredients penetrate and are properly distributed in the skin, thereby a unique cosmetic or massage service can be provided. It can also be used on its own for massage. In combination with different oils, it can be used for specific facial and body shaping massage treatments in beauty and massage salons. Recommended for both facial and body massages.

Main ingredients: hyaluronic acid, glycerine, betaine